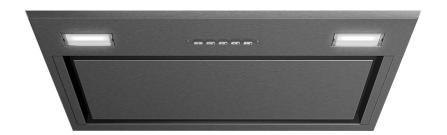

## ERI522DSD

52cm integrated rangehood in dark stainless steel with Hob2Hood technology, maximum airflow of 680 m3/hr and efficient perimeter extraction.

## **Features**

- Hob2Hood technology
- Max airflow of 680m3/h
- Operation noise as low as 51dB(A)
- Multi-layer filters
- Dishwasher safe filters
- LED lighting
- 3 speed fan + Boost Function