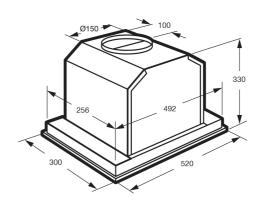

## **Dimensions**

Total product height (mm) - 330, Total product width (mm) - 520, Total product depth (mm) - 300, Diameter of ducting (mm) - 150, Minimum installation height from cooking surface Gas (mm) - 650, Minimum installation height from cooking surface Electric (mm) - 600, Cut out width (mm) - 492, Cut out depth (mm) - 259, Cut out height (mm) - 330